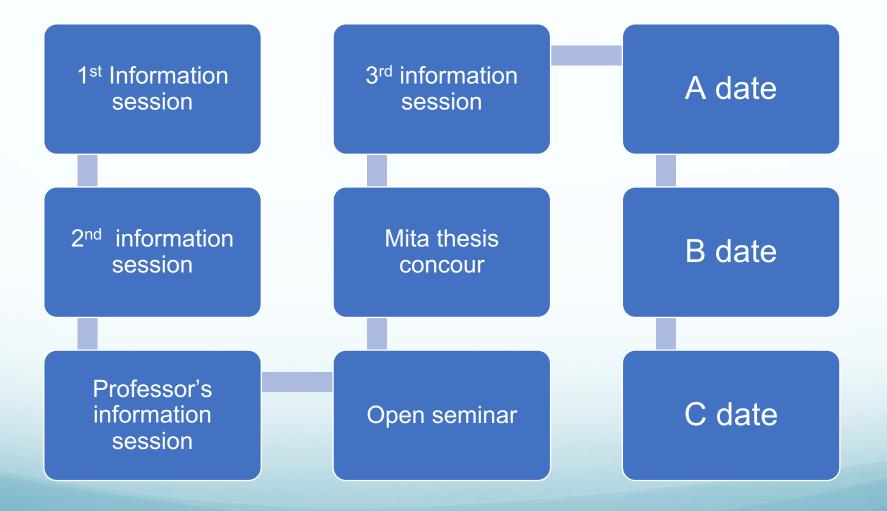

#### 1<sup>st</sup> information session of seminar (June 30)

—The first opportunity get information about each seminars.

### 2<sup>nd</sup> information session of seminar (today!) You can get more detailed information.

#### Professor's information session of seminar (November) Professor will inform you about the seminar.

#### Mita festival thesis concour(the middle of November)

each seminar conducts the research presentations.

#### **Open seminar (from October to December)** You can feel the atmosphere of seminars at Mita.

3<sup>rd</sup> information session (the middle of January) You decide which seminar to join.

## Schedule of entrance exams

A date (3/12)

B date (3/25~3/27) mostly 3/26

C date (the end of March) \* there are few seminars who have C dates

If you pass the exam, you can join the seminar.